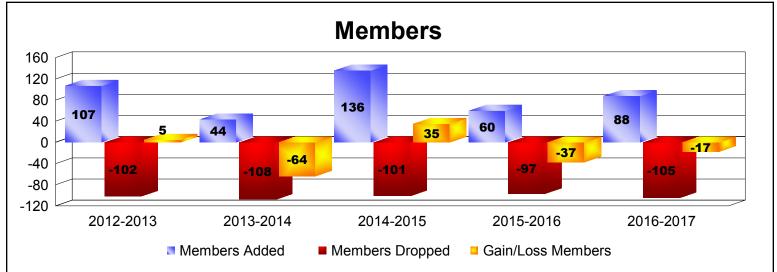

District T 2

As of June 2017 Cumulative

| Year      | New<br>Clubs | Dropped<br>Clubs | Gain/<br>Loss<br>Clubs | New<br>Members | Charter<br>Members | Reinstate<br>Members | Transfer<br>Members | Total<br>Member<br>Added | Total<br>Members<br>Dropped | Gain/<br>Loss<br>Members |
|-----------|--------------|------------------|------------------------|----------------|--------------------|----------------------|---------------------|--------------------------|-----------------------------|--------------------------|
| 2012-2013 | 0            | -3               | -3                     | 90             | 2                  | 8                    | 7                   | 107                      | -102                        | 5                        |
| 2013-2014 | 0            | -3               | -3                     | 38             | 0                  | 2                    | 4                   | 44                       | -108                        | -64                      |
| 2014-2015 | 1            | 0                | 1                      | 96             | 23                 | 15                   | 2                   | 136                      | -101                        | 35                       |
| 2015-2016 | 0            | 0                | 0                      | 46             | 0                  | 9                    | 5                   | 60                       | -97                         | -37                      |
| 2016-2017 | 0            | 0                | 0                      | 75             | 0                  | 4                    | 9                   | 88                       | -105                        | -17                      |
| Average   | 0            | -1               | -1                     | 69             | 5                  | 8                    | 5                   | 87                       | -103                        | -16                      |