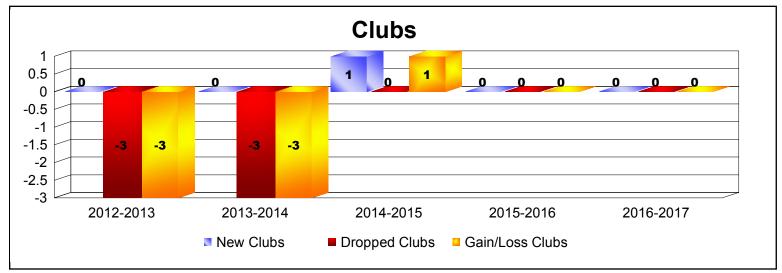

District T 2

As of June 2017 Cumulative

| Year      | New<br>Clubs | Dropped<br>Clubs | Gain/<br>Loss<br>Clubs | New<br>Members | Charter<br>Members | Reinstate<br>Members | Transfer<br>Members | Total<br>Member<br>Added | Total<br>Members<br>Dropped | Gain/<br>Loss<br>Members |
|-----------|--------------|------------------|------------------------|----------------|--------------------|----------------------|---------------------|--------------------------|-----------------------------|--------------------------|
| 2012-2013 | 0            | -3               | -3                     | 90             | 2                  | 8                    | 7                   | 107                      | -102                        | 5                        |
| 2013-2014 | 0            | -3               | -3                     | 38             | 0                  | 2                    | 4                   | 44                       | -108                        | -64                      |
| 2014-2015 | 1            | 0                | 1                      | 96             | 23                 | 15                   | 2                   | 136                      | -101                        | 35                       |
| 2015-2016 | 0            | 0                | 0                      | 46             | 0                  | 9                    | 5                   | 60                       | -97                         | -37                      |
| 2016-2017 | 0            | 0                | 0                      | 75             | 0                  | 4                    | 9                   | 88                       | -105                        | -17                      |
| Average   | 0            | -1               | -1                     | 69             | 5                  | 8                    | 5                   | 87                       | -103                        | -16                      |